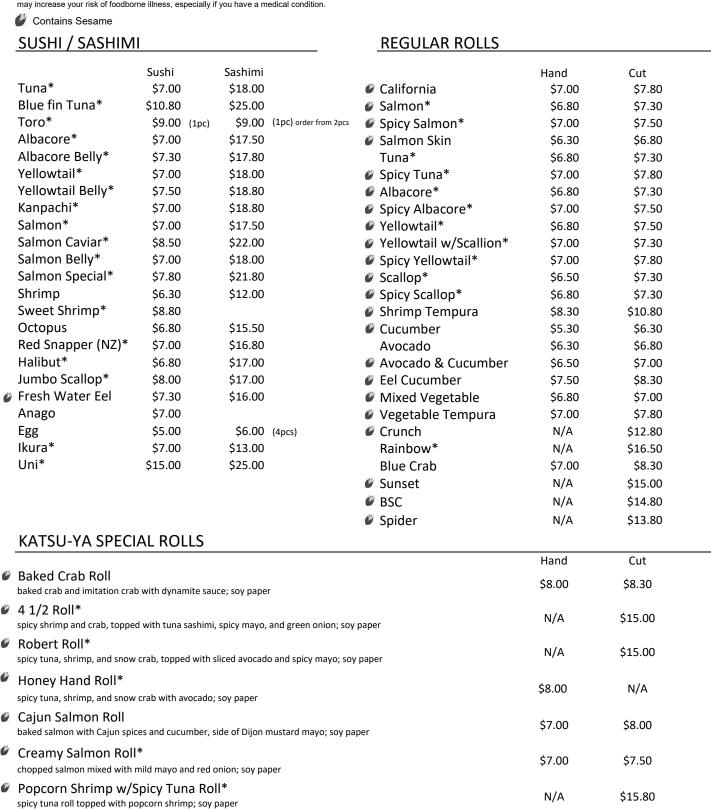

|                |
| Seaweed Salad                       | \$5.30  |            | *Consuming raw fish or undercooked meats, poultry, seafood, shellfish, or eggs may increase your risk of foodborne illness, especially if you |                |

have a medical condition.

Please inform your server if you have any food allergies

Extra charge for special requests and substitutions may apply.

Spicy Albacore Shrimp Tempura Roll\*

shrimp tempura, cucumber roll with spicy albacore & garlic chips, truffle oil on top

Fish dishes may contain bones.

\*Consuming raw fish or undercooked meats, poultry, seafood, shellfish, or eggs may increase your risk of foodborne illness, especially if you have a medical condition.



CKATSU-YA 👺

N/A

\$16.80